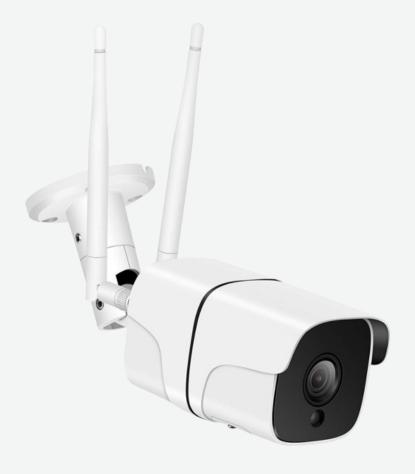

## **Denver SHO-110**

- Digital outdoor IP dome camera with IR led's for night use
- Pair with your home Wi-fi and use the
- camera online (WEP/WPA/WPA2) or use with LAN cable
- 1mpixel sensor HD resolution 720P 1280x720@30fps)
- TUYA smart home compatible (uses DENVER SMART HOME app)
- Built-in speaker & microphone
- IR distance up to 30 meters
- Motion detection + manual access
- MicroSD card slot up to 128gb (not incl.)
- Push notifications to phone when there is movement
- Metal housing
- Water splash proof