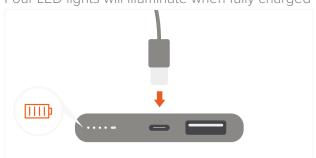

## QUATRO WIRELESS POWER BANK

1 Before use, please fully charge the Quatro Power Bank via USB-C port using its included cable.

Four LED lights will illuminate when fully charged

Place a compatible Qi wireless device on the Satechi logo. LED light will turn orange when charging begins. Max output 5W