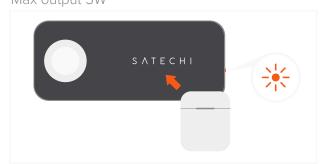

## QUATRO WIRELESS POWER BANK

1 Before use, please fully charge the Quatro Power Bank via USB-C port using its included cable.

Four LED lights will illuminate when fully charged

Place a compatible Qi wireless device on the Satechi logo. LED light will turn orange when charging begins. Max output 5W