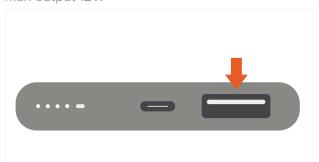

2 Turn on the wireless charger by pressing the power button twice.

Blue LED light will turn on

4 Place an Apple Watch, display side up, on the module to begin charging.

Max output 2.5W

Use the USB-C PD port to quickly recharge the power bank, power Type-C tablets or fast charge compatible devices. Fast charging requires an USB-C to Lightning cable (sold separately).

Max output 18W input/output

6 Use the USB-A port to charge an extra USB device – such as an iPhone or AirPods.

Max output 12W

After use, power off the device by press and holding the power button until LED lights turn off.