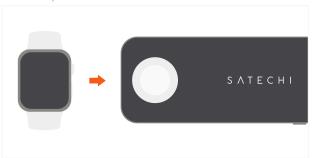

2 Turn on the wireless charger by pressing the power button twice.

Blue LED light will turn on

4 Place an Apple Watch, display side up, on the module to begin charging.

Max output 2.5W

Use the USB-C PD port to quickly recharge the power bank, power Type-C tablets or fast charge compatible devices. Fast charging requires an USB-C to Lightning cable (sold separately).