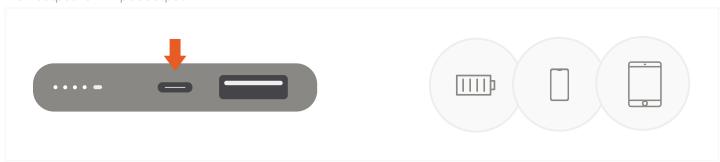

2 Turn on the wireless charger by pressing the power button twice.

Blue LED light will turn on

4 Place an Apple Watch, display side up, on the module to begin charging.

Max output 2.5W

Use the USB-C PD port to quickly recharge the power bank, power Type-C tablets or fast charge compatible devices. Fast charging requires an USB-C to Lightning cable (sold separately).

Max output 18W input/output

6 Use the USB-A port to charge an extra USB device – such as an iPhone or AirPods.

Max output 12W

After use, power off the device by press and holding the power button until LED lights turn off.