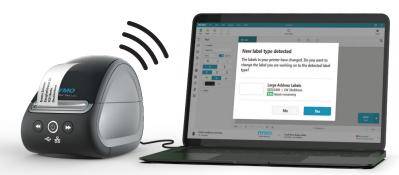

## **Automatic Label Recognition**

New Automatic Label Recognition recognizes and displays the label size, type and number of labels remaining, eliminating frustration by ensuring labels never run out without notice.

Labels In. Guesswork Out.