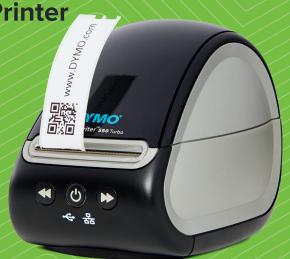

Ink-Free, High-Speed PC/Mac® Label Printer with LAN Connection

- Direct thermal print technology eliminates the need for ink or toner
- Create and customize 60+ label types through USB e or connect to a network through LAN sconnection with free DYMO® Connect™ for desktop software
- Print up to 90 labels\* per minute, 45% faster than the LabelWriter® 550
- Print crystal clear barcodes, text, graphics and more with 300 dpi resolution